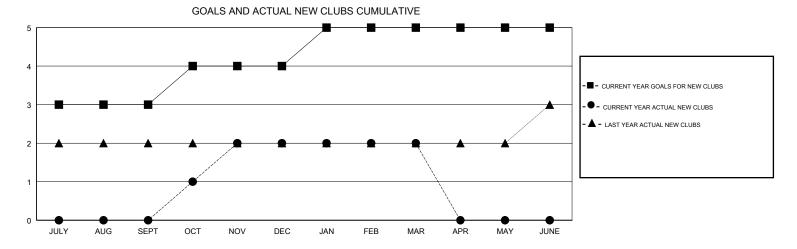

## MONTHLY MEMBERSHIP PROGRESS REPORT

## District 324A5

Results as of: 03/31/2019







| DROPPED CLUBS: 1  DROPPED MEMBERS |     | 22 CLUBS OF 60 ADDED 1 OR MORE NEW MEMBERS | GENDER DISTRIBUTION  MALE 1,630 (80.14%)  FEMALE 404 (19.86%)  Women Percentage Fiscal Year Goal: 29% |     |
|-----------------------------------|-----|--------------------------------------------|-------------------------------------------------------------------------------------------------------|-----|
| DECEASED                          | 3   | CLICK HERE FOR CUMULATIVE MEMBERSHIP DATA  | TOTAL FAMILY UNIT MEMBERS                                                                             | 457 |
| CLUB CANCELLED                    | 0   |                                            | FAMILY MEMBERS PAYING HALF                                                                            | 278 |