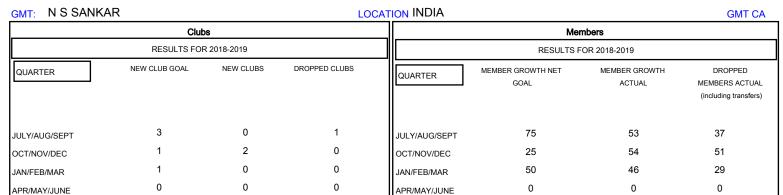

## District 324A5

Results as of: 03/31/2019

| DROPPED CLUBS: 1  DROPPED MEMBERS |     | 22 CLUBS OF 60 ADDED 1 OR MORE NEW MEMBERS | GENDER DISTRIBUTION  MALE 1,630 (80.14%)  FEMALE 404 (19.86%)  Women Percentage Fiscal Year Goal: 29% |     |
|-----------------------------------|-----|--------------------------------------------|-------------------------------------------------------------------------------------------------------|-----|
| DECEASED                          | 3   | CLICK HERE FOR CUMULATIVE MEMBERSHIP DATA  | TOTAL FAMILY UNIT MEMBERS                                                                             | 457 |
| CLUB CANCELLED                    | 0   |                                            | FAMILY MEMBERS PAYING HALF                                                                            | 278 |
| OTHER                             | 114 |                                            | DUES                                                                                                  | 210 |
| TOTAL                             | 117 |                                            | 1                                                                                                     |     |