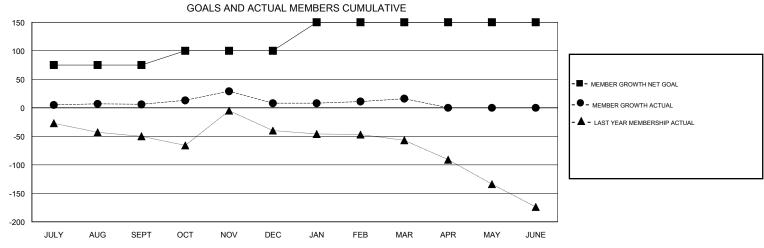

## MONTHLY MEMBERSHIP PROGRESS REPORT

## District 324A5

Results as of: 03/31/2019







| DROPPED CLUBS: 1  DROPPED MEMBERS |     | 22 CLUBS OF 60 ADDED 1 OR MORE NEW MEMBERS | GENDER DISTRIBUTION  MALE 1,630 (80.14%)  FEMALE 404 (19.86%)  Women Percentage Fiscal Year Goal: 29% |     |
|-----------------------------------|-----|--------------------------------------------|-------------------------------------------------------------------------------------------------------|-----|
| DECEASED                          | 3   | CLICK HERE FOR CUMULATIVE MEMBERSHIP DATA  | TOTAL FAMILY UNIT MEMBERS                                                                             | 457 |
| CLUB CANCELLED                    | 0   |                                            | FAMILY MEMBERS PAYING HALF                                                                            | 278 |
|